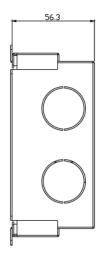

## Flush Mounted Box for DAHUA-246 VTO2000A



### **Features**

· Material: Metal

• Size: 125mm\*135mm\*56mm

· Weight: 0.8 Kg

• Flush mounted box

### **Dimensions**





# **Installation Step**

- Step 1. Dig a hole on wall, its dimension is 117\*128\*80(mm). See Figure 1
- Step 2. Embed metal bracket into wall until its four peaks lean against the wall. See Figure 2.
- Step 3. Align the device on metal bracket according to screw hole. At 2 spots fasten screws



(M3×8 Cross recessed countersunk head tail machine screws --- galvanizing white), and fix device on metal bracket. See Figure 3.





Figure 1

Figure 2



Figure 3

### Dahua Technology Co., Ltd.

1199BinAn Road, Binjiang District, Hangzhou, China

Tel: +86-571-87688883 Fax: +86-571-87688815

Email:overseas@dahuatech.com

www.dahuatech.com

<sup>\*</sup>Design and specifications are subject to change without notice.