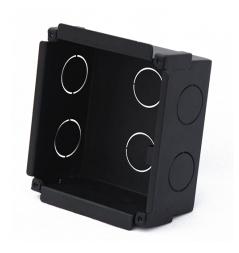

## Flush Mounted Box for DAHUA-246 VTO2000A

### **Features**

· Material: Metal

• Size: 125mm\*135mm\*56mm

· Weight: 0.8 Kg

• Flush mounted box