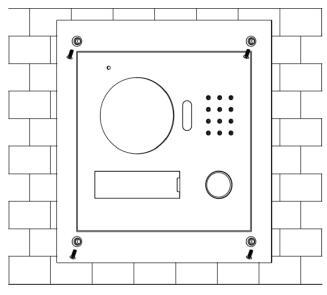

# **Installation Step**

- Step 1. Dig a hole on wall, its dimension is 117\*128\*80(mm). See Figure 1
- Step 2. Embed metal bracket into wall until its four peaks lean against the wall. See Figure 2.
- Step 3. Align the device on metal bracket according to screw hole. At 2 spots fasten screws

(M3×8 Cross recessed countersunk head tail machine screws --- galvanizing white), and fix device on metal bracket. See Figure 3.

Figure 1

Figure 2

Figure 3