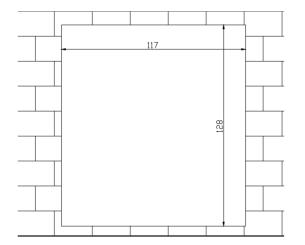

# **Installation Step**

- Step 1. Dig a hole on wall, its dimension is 117\*128\*80(mm). See Figure 1
- Step 2. Embed metal bracket into wall until its four peaks lean against the wall. See Figure 2.
- Step 3. Align the device on metal bracket according to screw hole. At 2 spots fasten screws