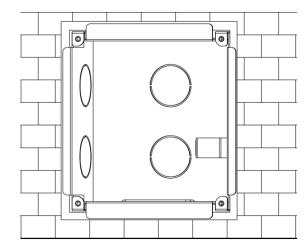

### **Dimensions**

# **Installation Step**

- Step 1. Dig a hole on wall, its dimension is 117\*128\*80(mm). See Figure 1
- Step 2. Embed metal bracket into wall until its four peaks lean against the wall. See Figure 2.
- Step 3. Align the device on metal bracket according to screw hole. At 2 spots fasten screws

(M3×8 Cross recessed countersunk head tail machine screws --- galvanizing white), and fix device on metal bracket. See Figure 3.

Figure 1

Figure 2

Figure 3