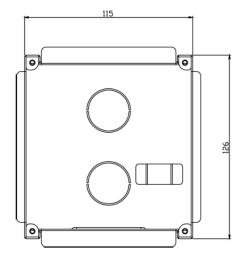

## Flush Mounted Box for DAHUA-246 VTO2000A



### **Features**

· Material: Metal

• Size: 125mm\*135mm\*56mm

· Weight: 0.8 Kg

• Flush mounted box

### **Dimensions**





# **Installation Step**

- Step 1. Dig a hole on wall, its dimension is 117\*128\*80(mm). See Figure 1
- Step 2. Embed metal bracket into wall until its four peaks lean against the wall. See Figure 2.
- Step 3. Align the device on metal bracket according to screw hole. At 2 spots fasten screws



(M3×8 Cross recessed countersunk head tail machine screws --- galvanizing white), and fix device on metal bracket. See Figure 3.





Figure 1

Figure 2



Figure 3

### Dahua Technology Co., Ltd.

1199BinAn Road, Binjiang District, Hangzhou, China

Tel: +86-571-87688883 Fax: +86-571-87688815

Email:overseas@dahuatech.com

www.dahuatech.com

<sup>\*</sup>Design and specifications are subject to change without notice.